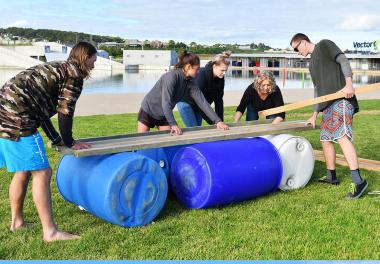

Vector Wero's *Build Your Own Raft* is the perfect half day team building and fun group activity that will test your group's ability to think on their feet, work together and assemble a raft within 60 minutes! Your team will then put your vessel into the lake and will not only get to test it's seaworthy-ness but also ride and race it into the water to win the competition.

Each raft can be built by a team or 4-8 people and have three options: