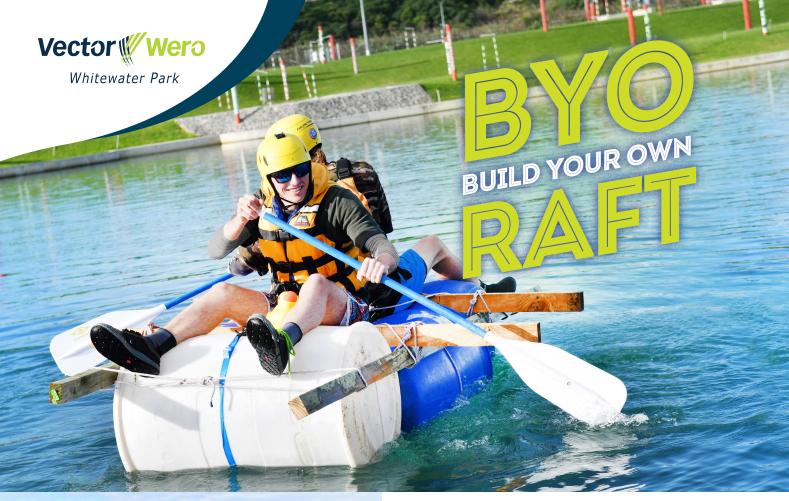

Picture this: You're stranded on a volcanic island with your team and it's about to erupt. All you have are drums, ropes and some timber. Will you be able to build a raft in time to escape the fiery inferno?

Vector Wero's *Build Your Own Raft* is the perfect half day team building and fun group activity that will test your group's ability to think on their feet, work together and assemble a raft within 60 minutes! Your team will then put your vessel into the lake and will not only get to test it's seaworthy-ness but also ride and race it into the water to win the competition.